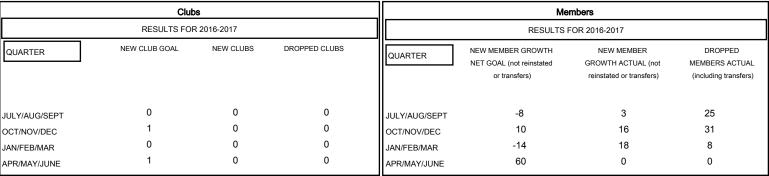

## GOALS AND ACTUAL NEW CLUBS CUMULATIVE

| DROPPED CLUBS: 0 |    |
|------------------|----|
| DROPPED MEMBERS  |    |
| DIOFFED WEWBEIG  |    |
| DECEASED         | 1  |
| CLUB CANCELLED   | 0  |
| OTHER            | 63 |
| TOTAL            | 64 |