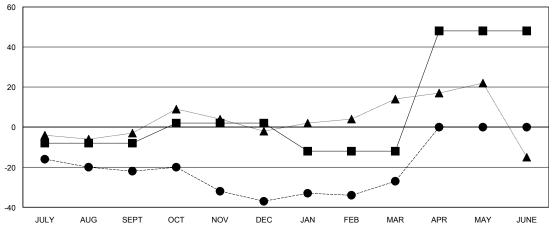

## GOALS AND ACTUAL MEMBERS CUMULATIVE

| -■- NEW MEMBER GROWTH NET GOAL    |
|-----------------------------------|
| - ● - NEW MEMBER GROWTH ACTUAL    |
| - ▲ - LAST YEAR MEMBERSHIP ACTUAL |
|                                   |
|                                   |